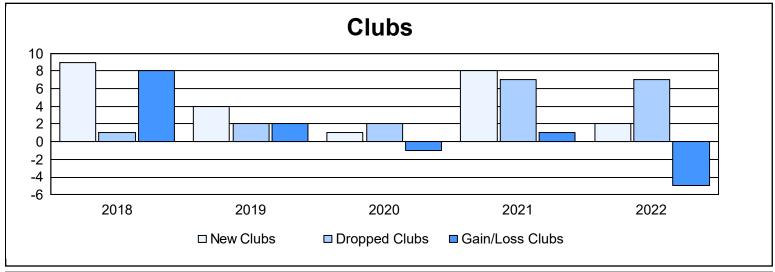

District B 7

As of June 2022 Cumulative

| Year      | New<br>Clubs | Dropped<br>Clubs | Gain/<br>Loss<br>Clubs | New<br>Members | Charter<br>Members | Reinstate<br>Members | Transfer<br>Members | Total<br>Member<br>Added | Total<br>Members<br>Dropped | Gain/<br>Loss<br>Members |
|-----------|--------------|------------------|------------------------|----------------|--------------------|----------------------|---------------------|--------------------------|-----------------------------|--------------------------|
| 2017-2018 | 9            | 1                | 8                      | 277            | 223                | 28                   | 25                  | 553                      | 377                         | 176                      |
| 2018-2019 | 4            | 2                | 2                      | 106            | 109                | 11                   | 11                  | 237                      | 533                         | -296                     |
| 2019-2020 | 1            | 2                | -1                     | 171            | 49                 | 15                   | 19                  | 254                      | 268                         | -14                      |
| 2020-2021 | 8            | 7                | 1                      | 208            | 169                | 18                   | 10                  | 405                      | 369                         | 36                       |
| 2021-2022 | 2            | 7                | -5                     | 197            | 50                 | 8                    | 8                   | 263                      | 295                         | -32                      |
| Average   | 5            | 4                | 1                      | 192            | 120                | 16                   | 15                  | 342                      | 368                         | -26                      |