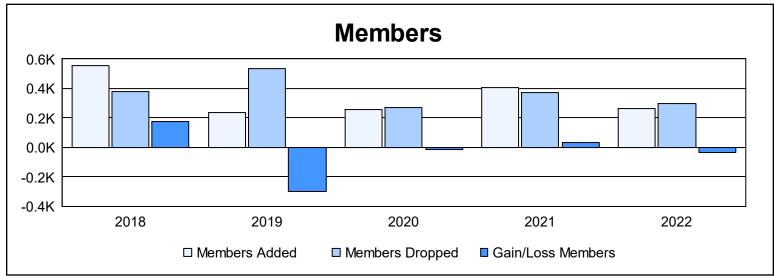

District B 7

As of June 2022 Cumulative

| Year      | New<br>Clubs | Dropped<br>Clubs | Gain/<br>Loss<br>Clubs | New<br>Members | Charter<br>Members | Reinstate<br>Members | Transfer<br>Members | Total<br>Member<br>Added | Total<br>Members<br>Dropped | Gain/<br>Loss<br>Members |
|-----------|--------------|------------------|------------------------|----------------|--------------------|----------------------|---------------------|--------------------------|-----------------------------|--------------------------|
| 2017-2018 | 9            | 1                | 8                      | 277            | 223                | 28                   | 25                  | 553                      | 377                         | 176                      |
| 2018-2019 | 4            | 2                | 2                      | 106            | 109                | 11                   | 11                  | 237                      | 533                         | -296                     |
| 2019-2020 | 1            | 2                | -1                     | 171            | 49                 | 15                   | 19                  | 254                      | 268                         | -14                      |
| 2020-2021 | 8            | 7                | 1                      | 208            | 169                | 18                   | 10                  | 405                      | 369                         | 36                       |
| 2021-2022 | 2            | 7                | -5                     | 197            | 50                 | 8                    | 8                   | 263                      | 295                         | -32                      |
| Average   | 5            | 4                | 1                      | 192            | 120                | 16                   | 15                  | 342                      | 368                         | -26                      |